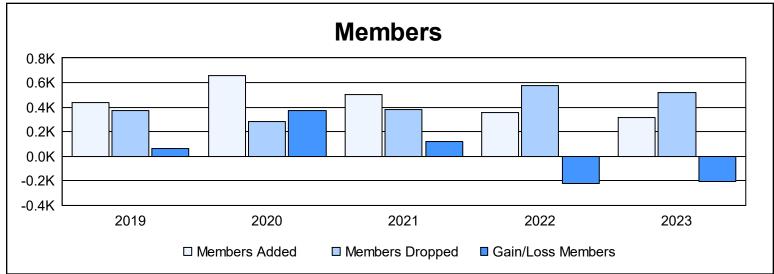

District 300E 5 As of June 2023 Cumulative

| Year      | New<br>Clubs | Dropped<br>Clubs | Gain/<br>Loss<br>Clubs | New<br>Members | Charter<br>Members | Reinstate<br>Members | Transfer<br>Members | Total<br>Member<br>Added | Total<br>Members<br>Dropped | Gain/<br>Loss<br>Members |
|-----------|--------------|------------------|------------------------|----------------|--------------------|----------------------|---------------------|--------------------------|-----------------------------|--------------------------|
| 2018-2019 | 1            | 0                | 1                      | 363            | 44                 | 22                   | 9                   | 438                      | 376                         | 62                       |
| 2019-2020 | 2            | 0                | 2                      | 470            | 82                 | 92                   | 11                  | 655                      | 279                         | 376                      |
| 2020-2021 | 0            | 0                | 0                      | 464            | 4                  | 16                   | 16                  | 500                      | 381                         | 119                      |
| 2021-2022 | 2            | 0                | 2                      | 223            | 79                 | 28                   | 26                  | 356                      | 575                         | -219                     |
| 2022-2023 | 2            | 0                | 2                      | 208            | 72                 | 18                   | 16                  | 314                      | 518                         | -204                     |
| Average   | 1            | 0                | 1                      | 346            | 56                 | 35                   | 16                  | 453                      | 426                         | 27                       |