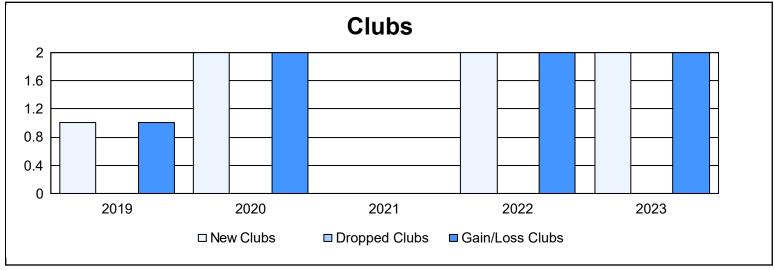

District 300E 5 As of June 2023 Cumulative

| Year      | New<br>Clubs | Dropped<br>Clubs | Gain/<br>Loss<br>Clubs | New<br>Members | Charter<br>Members | Reinstate<br>Members | Transfer<br>Members | Total<br>Member<br>Added | Total<br>Members<br>Dropped | Gain/<br>Loss<br>Members |
|-----------|--------------|------------------|------------------------|----------------|--------------------|----------------------|---------------------|--------------------------|-----------------------------|--------------------------|
| 2018-2019 | 1            | 0                | 1                      | 363            | 44                 | 22                   | 9                   | 438                      | 376                         | 62                       |
| 2019-2020 | 2            | 0                | 2                      | 470            | 82                 | 92                   | 11                  | 655                      | 279                         | 376                      |
| 2020-2021 | 0            | 0                | 0                      | 464            | 4                  | 16                   | 16                  | 500                      | 381                         | 119                      |
| 2021-2022 | 2            | 0                | 2                      | 223            | 79                 | 28                   | 26                  | 356                      | 575                         | -219                     |
| 2022-2023 | 2            | 0                | 2                      | 208            | 72                 | 18                   | 16                  | 314                      | 518                         | -204                     |
| Average   | 1            | 0                | 1                      | 346            | 56                 | 35                   | 16                  | 453                      | 426                         | 27                       |